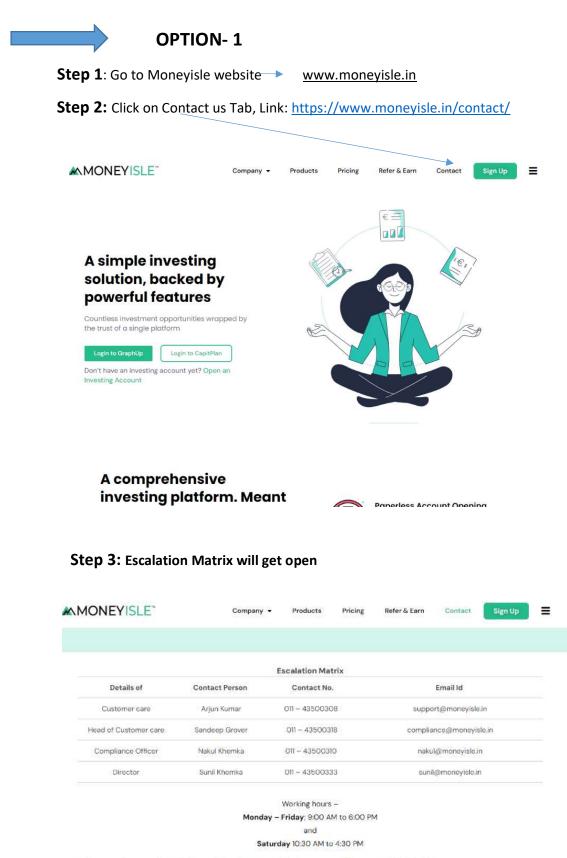

## Step 4: Complainant can raise Complaint as per below complaint raising levels

| Level 1       | Level 2                  | Level 3               | Level 4  |
|---------------|--------------------------|-----------------------|----------|
|               |                          |                       |          |
| Customer Care | Head of Customer<br>Care | Compliance<br>Officer | Director |